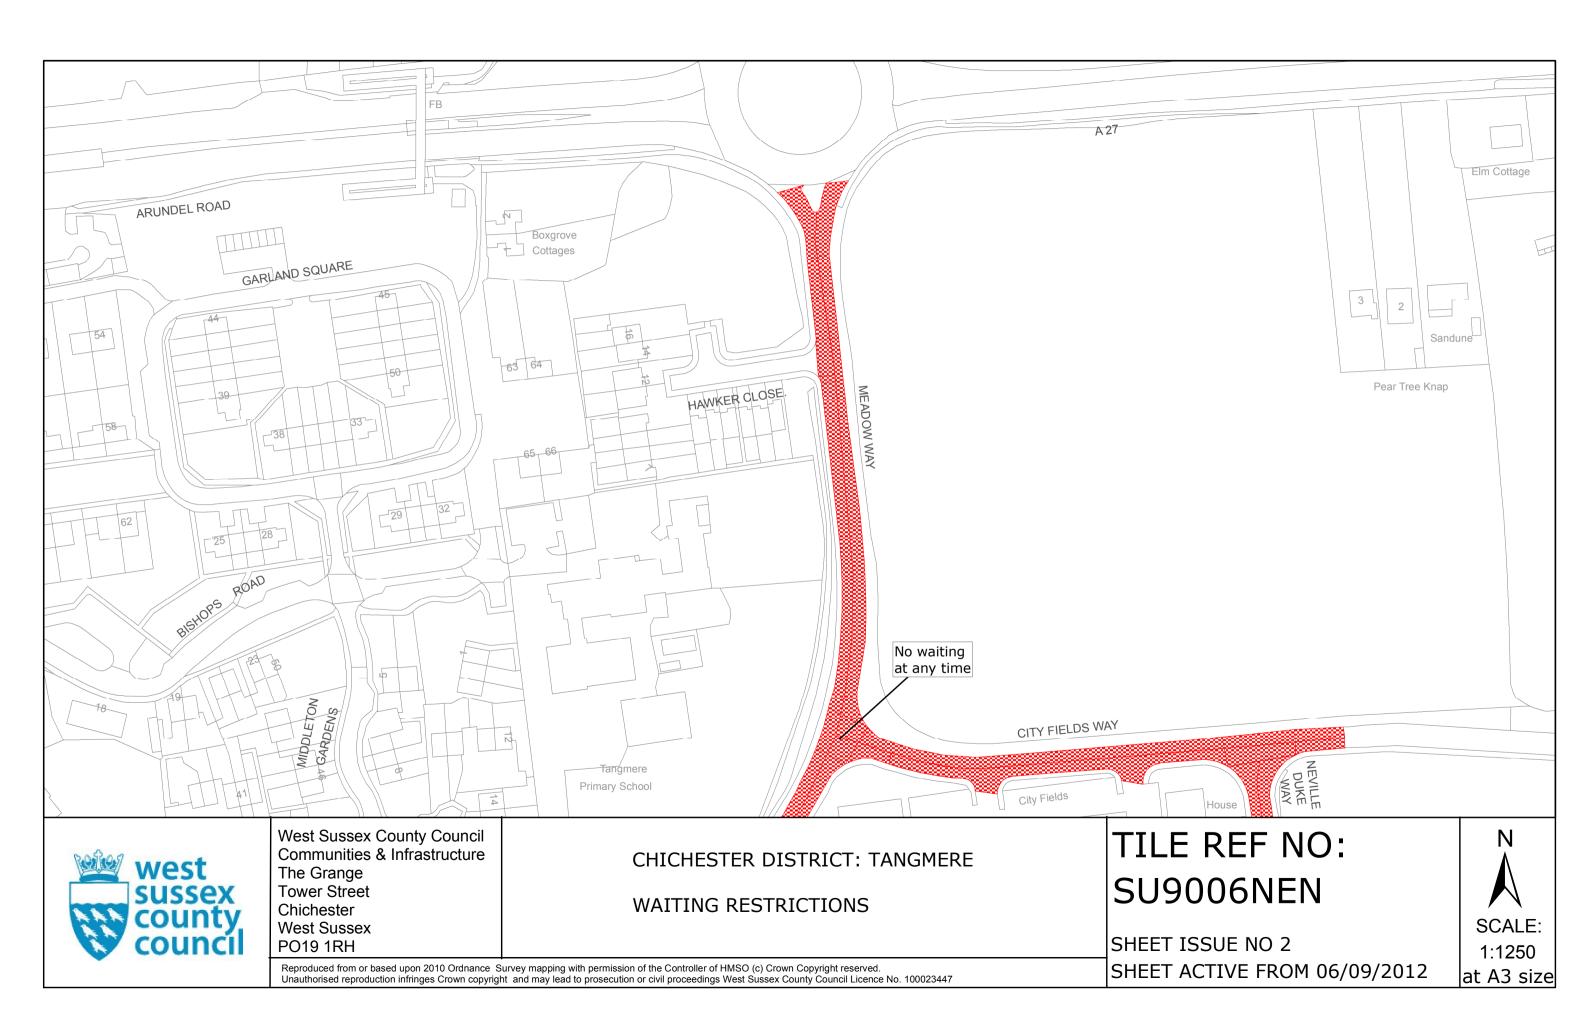

## FIRST SCHEDULE Plans to be Replaced

SU9006NEN (Issue Number 1) SU9006NES (Issue Number 1)

## SECOND SCHEDULE Replacement Plans

SU9006NEN (Issue Number 2) SU9006NES (Issue Number 2)

THE Common Seal of THE WEST SUSSEX COUNTY COUNCIL was hereto affixed the TWENTY SINTH day of JULY 2012

بر الملاسمة Authorised Signatory