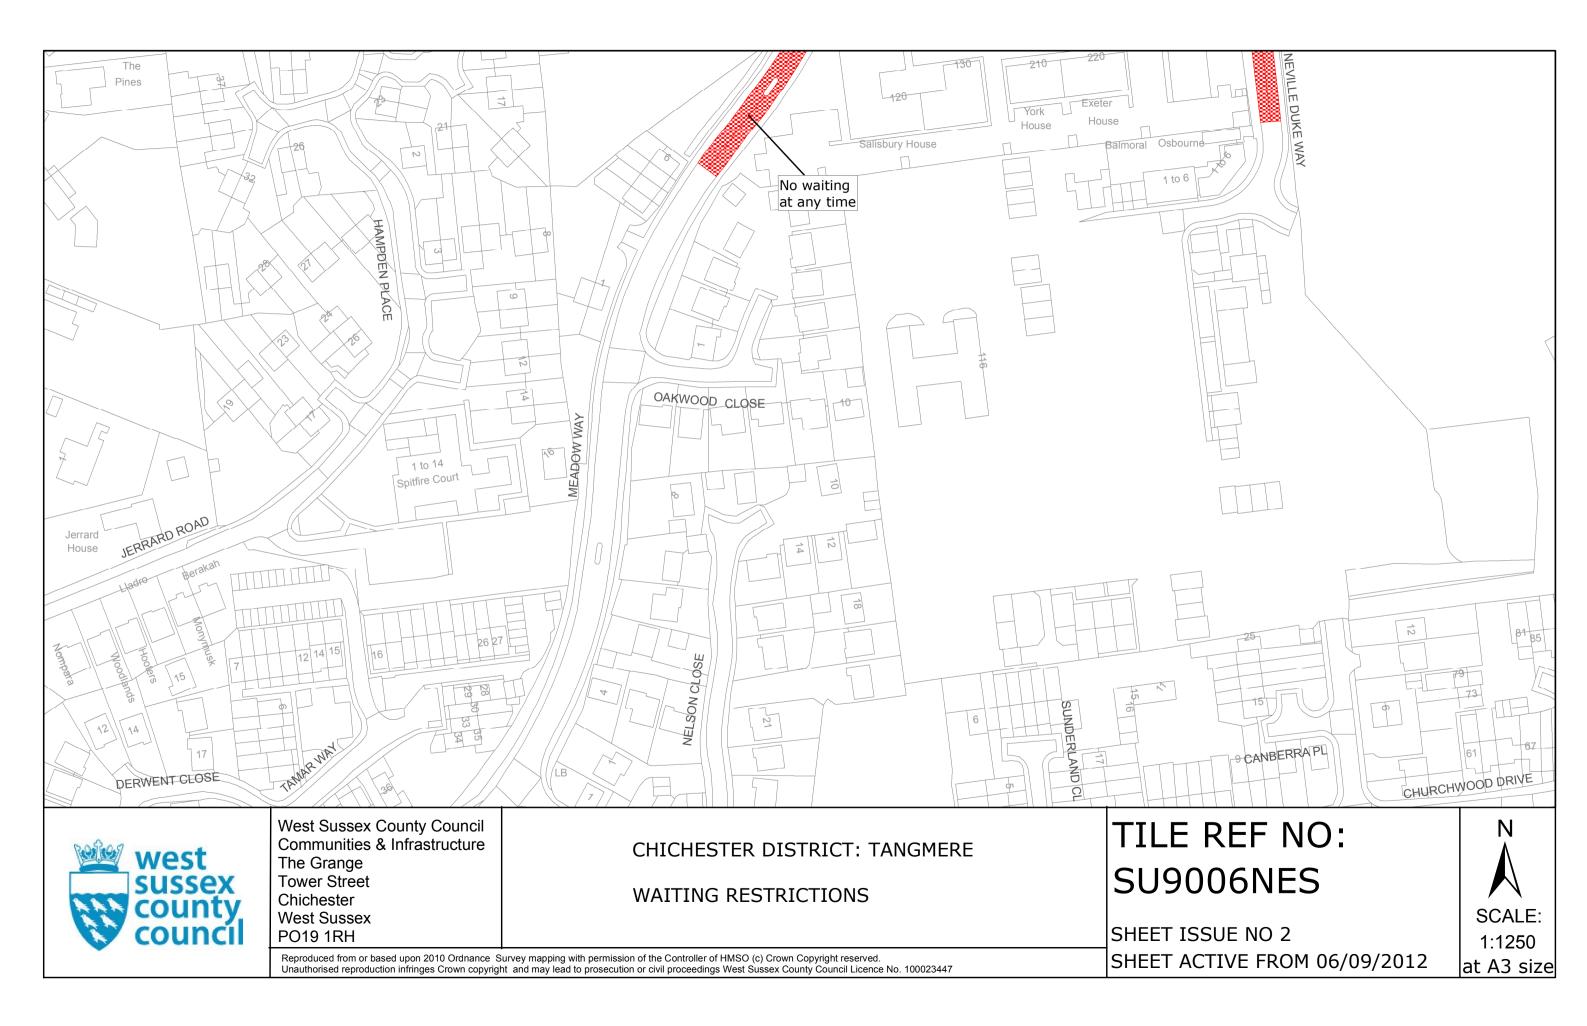

## FIRST SCHEDULE Plans to be Replaced

SU9006NEN (Issue Number 1) SU9006NES (Issue Number 1)

## SECOND SCHEDULE Replacement Plans

SU9006NEN (Issue Number 2) SU9006NES (Issue Number 2)

THE Common Seal of THE WEST SUSSEX COUNTY COUNCIL was hereto affixed the TWENTY SINTH day of JULY 2012

بر الملاسمة Authorised Signatory